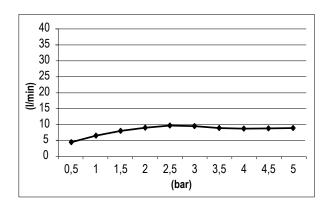

# TECHNICAL DATA SHEET

Product Type: **Hand Showers** 

Product Code: E082108 Product Name: **Posh** 

> Description: Doccia

> > Hand Shower

Dimensions: erogatore Ø 90mm Material: Acciaio | Brass

> Note: con erogatore in finitura e manico in gomma nera

with diffuser in finish and rubber black handle Notes:



Functions:





Finishes:



CR













Gun Metal Absolute Black GM AB

### **DIMENSIONS**



## **FLOWRATE**



### **PRODUCT CARE**

To avoid damages to the purchased equipment, please observe the following recommendations for use:

- Clean the plumbing before connecting the device.
- Periodically clean the water blade to avoid any limestone deposits that could compromise the good functioning.

Advice: The installation of a filter and water-softener system improves and extends the life of the devices and of the plant itself.

#### **CLEANING OF METAL PARTS:**

For an easy cleaning of the metal parts of the product, simply use a soft cloth moistened in water and soap or an anti-limestone detergent. To avoid spots caused by calcium in water, we advise drying with a cloth after each use.

Advice: Please use only natural soap-based detergents avoiding those with alcohol, hydrochloric acid or phosphor