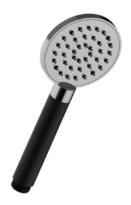

# TECHNICAL DATA SHEET

Product Type: **Hand Showers** 

Product Code: E082108 Product Name: **Posh** 

> Description: Doccia

> > Hand Shower

Dimensions: erogatore Ø 90mm Material: Acciaio | Brass

> Note: con erogatore in finitura e manico in gomma nera

with diffuser in finish and rubber black handle Notes:

Functions:

Finishes:

CR

Gun Metal Absolute Black GM AB