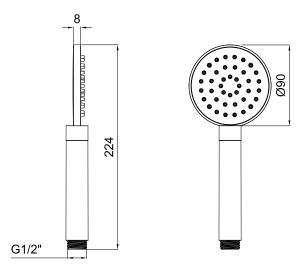

### **DIMENSIONS**

# TECHNICAL DATA SHEET

Product Type: **Hand Showers** 

Product Code: E082108 Product Name: **Posh** 

> Description: Doccia

> > Hand Shower

Dimensions: erogatore Ø 90mm Material: Acciaio | Brass

> Note: con erogatore in finitura e manico in gomma nera