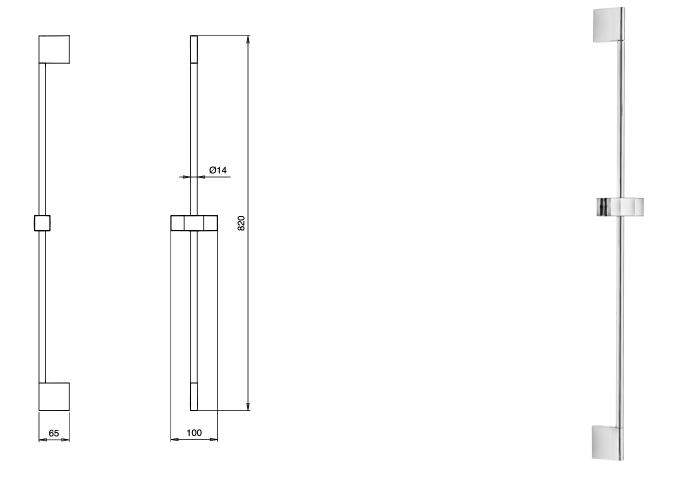

Product Type: | Slide Bar Product Code: | E087015 Product Name: | Mist

Description: Saliscendi

Slide Bar

Dimensions: L820

Material: | Brass / ABS

Note: Notes:

## **DIMENSIONS**