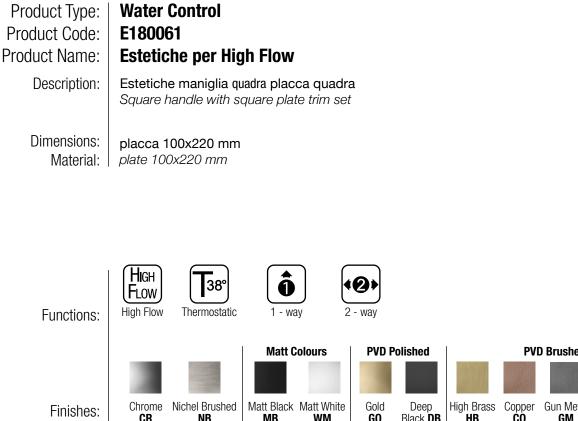

#### 01/02 TECHNICAL DATA SHEET



## DIMENSIONS





## **TO GO WITH**



E176001 modulo incasso termostatico con 1 vitone thermostatic concealed module with 1 valve



modulo incasso termostatico con 1 deviatore thermostatic concealed module with 1 diverter

**PVD Brushed** Copper CO Gun Metal Absolute Black CR NB MB WМ GO Black **DB** HB GM AB

# TECHNICAL DATA SHEET 02/02

## **PRODUCT CARE**

To avoid damages to the purchased equipment, please observe the following recommendations for use:

- Clean the plumbing before connecting the device.
- Periodically clean the water blade to avoid any limestone deposits that could compromise the good functioning.

Advice: The installation of a filter and water-softener system improves and extends the life of the devices and of the plant itself.

### CLEANING OF METAL PARTS:

For