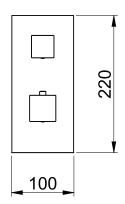

#### 01/02 TECHNICAL DATA SHEET



## DIMENSIONS





## **TO GO WITH**



E176001 modulo incasso termostatico con 1 vitone thermostatic concealed module with 1 valve



modulo incasso termostatico con 1 deviatore thermostatic concealed module with 1 diverter

**PVD Brushed** Copper CO Gun Metal Absolute Black CR NB MB WМ GO Black **DB** HB GM AB

# TECHNICAL DATA SHEET 02/02

## **PRODUCT CARE**

To avoid damages to the purchased equipment, please observe the following recommendations for use:

- Clean the plumbing before connecting the device.
- Periodically clean the water blade to avoid any limestone deposits that could compromise the good functioning.

Advice: The installation of a filter and water-softener system improves and extends the life of the devices and of the plant itself.

### CLEANING OF METAL PARTS:

For an easy cleaning