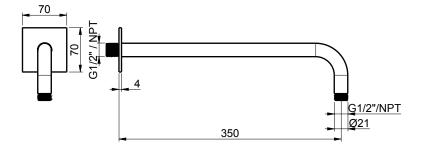

## **DIMENSIONS**

# TECHNICAL DATA SHEET

Product Type: **Shower Arms** 

Product Code: E021095

Product Name: Wall arm L350 mm

> Description: Braccio parete con rosone quadro

Wall arm with square rosette

Dimensions: L 350 mm

> Material: Acciaio 316 | 316 Stainless Steel