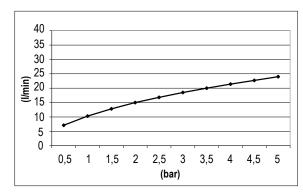

# TECHNICAL DATA SHEET 01/02





include kit fissaggio security fix per soffioni pesanti | includes security fix kit for heavy shower heads

Functions: Rain Wa Stainless Steel **Matt Colours PVD** Polished **PVD Brushed** Copper CO Matt Black DeepBlack High Brass Gun Metal Absolute Black Brushed Gold Mirror Finishes: MS GO ĎΒ BS MB HB GM AB

## DIMENSIONS



**FLOWRATE** 



MIN: 1 bar | MAX: 5 bar | BEST: 3 bar

# TECHNICAL DATA SHEET 02/02

# **PRODUCT CARE**

To avoid damages to the purchased equipment, please observe the following recommendations for use:

- Clean the plumbing before connecting the device.
- Periodically clean the water blade to avoid any limestone deposits that could compromise the good functioning.

Advice: The installation of a filter and water-softener system improves and extends the life of the devices and of the plant itself.

#### CLEANING OF METAL PARTS:

For an easy cleaning of the metal parts of the product, simply use a soft cloth moistened in water and soap or an anti-limestone detergent.

To avoid spots caused by calcium in water, we advise drying with a cloth after each use.

Advice: Please use only natural soap-based deter