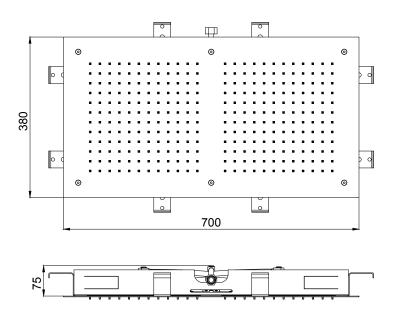

# TECHNICAL DATA SHEET 01/02





include kit fissaggio security fix per soffioni pesanti | includes security fix kit for heavy shower heads

Functions: Rain Wa Stainless Steel **Matt Colours PVD** Polished **PVD Brushed** Copper CO Matt Black DeepBlack High Brass Gun Metal Absolute Black Brushed Gold Mirror Finishes: MS GO ĎΒ BS MB HB GM AB

## DIMENSIONS



**FLOWRATE** 



MIN: 1 bar | MAX: 5 bar | BEST: 3 bar

# TECHNICAL DATA SHEET 02/02

# **PRODUCT CARE**

To avoid damages to the purchased equipment, please observe the following recommendations for use:

- Clean the plumbing before connecting the device.
- Periodically clean the water blade to avoid any limestone deposits that could compromise the good functioning.

Advice: The installation of a filter and water-softener system improves and extends the life of the devices and of the plant itself.

#### CLEANING OF METAL PARTS:

For an easy cleaning of the metal parts of the product, simply use a soft cloth moistened in water and soap or an anti-limestone detergent.

To avoid spots caused by calcium in water, we advise drying with a cloth after each use.

Advice: Please use only natural