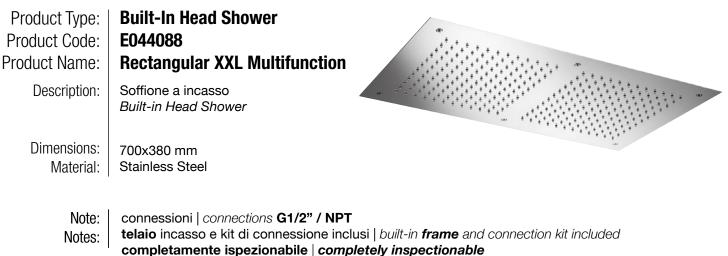

# TECHNICAL DATA SHEET 01/02

include kit fissaggio security fix per soffioni pesanti | includes security fix kit for heavy shower heads

Functions: Rain Wa Stainless Steel **Matt Colours PVD** Polished **PVD Brushed** Copper CO Matt Black DeepBlack High Brass Gun Metal Absolute Black Brushed Gold Mirror Finishes: MS GO ĎΒ BS MB HB GM AB