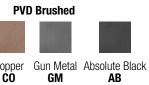

Dimensions: ø 24 mm - L150 mm Material: Ottone | Brass

Notes:

**Functions:** 

Finishes: