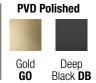

Dimensions: ø 24 mm - L150 mm Material: Ottone | Brass

Notes:

**Functions:** 

Finishes: