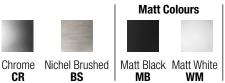

Dimensions: ø 24 mm - L150 mm Material: Ottone | Brass

Notes:

**Functions:** 

Finishes: