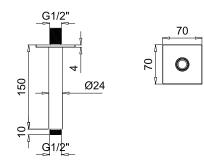

# **DIMENSIONS**

Dimensions: ø 24 mm - L150 mm Material: Ottone | Brass

Notes:

**Functions:** 

Finishes:

# TECHNICAL DATA SHEET

Product Type: **Shower Arm** Product Code: E021106

Product Name: Ceiling Arm L 150 mm

> Description: Braccio doccia con rosone quadro L 150 mm Wall

arm shower with square rosette L 150 mm