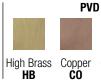

Dimensions: ø 24 mm - L150 mm Material: Ottone | Brass

Notes:

**Functions:** 

Finishes: