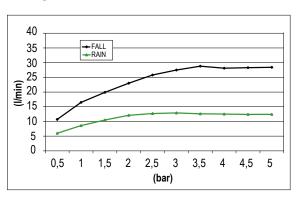

Product Type: | Built-In Head Shower

Product Code: **E044110** 

Product Name: | Rectangular XXL Multifunction

Description: Soffione a incasso

Built-in Head Shower

Dimensions: 700x380 mm

Material: Stainless Steel

Note: connessioni | connections G1/2" / NPT

Notes: telaio incasso e kit di connessione inclusi | built-in frame and connection kit included

completamente ispezionabile | completely inspectionable

include kit fissaggio security fix per soffioni pesanti | includes security fix kit for heavy shower heads



## **DIMENSIONS**



### **FLOWRATE**



MIN: 1 bar | MAX: 5 bar | BEST: 3 bar



### **PRODUCT CARE**

To avoid damages to the purchased equipment, please observe the following recommendations for use:

- Clean the plumbing before connecting the device.
- Periodically clean the water blade to avoid any limestone deposits that could compromise the good functioning.

Advice: The installation of a filter and water-softener system improves and extends the life of the devices and of the plant itself.

#### **CLEANING OF METAL PARTS:**

For an easy cleaning of the metal parts of the product, simply use a soft cloth moistened in water and soap or an anti-limestone detergent.

To avoid spots caused by calcium in water, we advise drying with a cloth after each use.

Advice: Please use only natural soap-based detergents avoiding those w