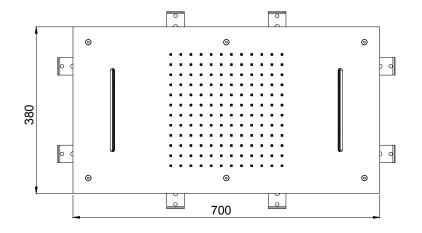

Product Type: | Built-In Head Shower

Product Code: **E044110** 

Product Name: | Rectangular XXL Multifunction

Description: Soffione a incasso

Built-in Head Shower

Dimensions: 700x380 mm

Material: Stainless Steel

## **DIMENSIONS**