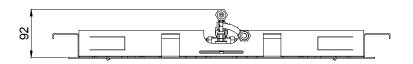

Product Type: | Built-In Head Shower

Product Code: **E044110** 

Product Name: | Rectangular XXL Multifunction

Description: Soffione a incasso

Built-in Head Shower

Dimensions: 700x380 mm

Material: Stainless Steel

Note: connessioni | connections G1/2" / NPT

Notes: telaio incasso e kit di connessione inclusi | built-in frame and connection kit included

completamente ispezionabile | completely inspectionable

include kit fissaggio security fix per soffioni pesanti | includes security fix kit for heavy shower heads



## **DIMENSIONS**



### **FLOWRATE**



MIN: 1 bar | MAX: 5 bar | BEST: 3 bar



### **PRODUCT CARE**

To avoid damages to the purchased equipment, please observe the following recommendations for use:

- Clean the plumbing before connecting the device.
- Periodically clean the water blade to avoid any limestone deposits that could compromise the good functioning.

Advice: The installation of a filter and water-softener system improves and extends the life of the devices and of the plant itself.

#### **CLEANING OF METAL PARTS:**

For an easy cleaning of the metal parts of the product, simply use a soft cloth moistened in water and soap or an anti-limestone detergent.

To avoid spots caused by calcium in water, we advise drying with a cloth after each use.

Advice: Please use only natural soap-based detergents avoiding those with alcohol, hydrochloric acid or phospho