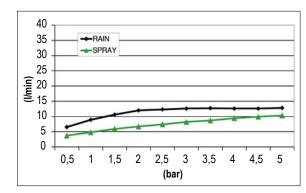

# TECHNICAL DATA SHEET 01/02



| Product Type:<br>Product Code:<br>Product Name: | Built-In Head Shower<br>E044218<br>Square Temptation |   |
|-------------------------------------------------|------------------------------------------------------|---|
| Description:                                    | Soffione a incasso<br>Built-in Head Shower           |   |
| Dimensions:<br>Material:                        | 300x300 mm<br>Stainless Steel                        | œ |
| Note:<br>Notes:                                 |                                                      |   |

completamente ispezionabile | completely inspectionable



## DIMENSIONS



**FLOWRATE** 



MIN: 1 bar | MAX: 5 bar | BEST: 3 bar

# TECHNICAL DATA SHEET 02/02

# **PRODUCT CARE**

To avoid damages to the purchased equipment, please observe the following recommendations for use:

- Clean the plumbing before connecting the device.
- Periodically clean the water blade to avoid any limestone deposits that could compromise the good functioning.

Advice: The installation of a filter and water-softener system improves and extends the life of the devices and of the plant itself.

#### CLEANING OF METAL PARTS:

For an easy cleaning of the metal parts of the product, simply use a soft cloth moistened in water and soap or an anti-limestone detergent.

To avoid spots caused by calcium in water, we advise drying with a cloth after each use.

Advice: Please use only natural soap-based deter