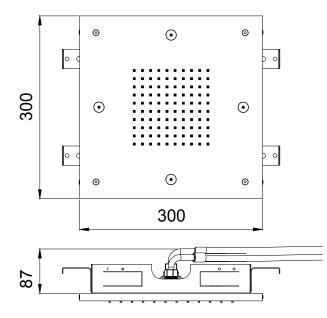

# TECHNICAL DATA SHEET 01/02



| Product Type:<br>Product Code:<br>Product Name: | Built-In Head Shower<br>E044218<br>Square Temptation |   |
|-------------------------------------------------|------------------------------------------------------|---|
| Description:                                    | Soffione a incasso<br>Built-in Head Shower           |   |
| Dimensions:<br>Material:                        | 300x300 mm<br>Stainless Steel                        | œ |
| Note:<br>Notes:                                 |                                                      |   |

completamente ispezionabile | completely inspectionable



## DIMENSIONS



**FLOWRATE** 



MIN: 1 bar | MAX: 5 bar | BEST: 3 bar

# TECHNICAL DATA SHEET 02/02

# **PRODUCT CARE**

To avoid damages to the purchased equipment, please observe the following recommendations for use:

- Clean the plumbing before connecting the device.
- Periodically clean the water blade to avoid any limestone deposits that could compromise the good functioning.

Advice: The installation of a filter and water-softener system improves and extends the life of the devices and of the plant itself.

#### CLEANING OF METAL PARTS:

For an easy cleaning of the metal parts of the product, simply use a soft cloth moistened in water and soap or an anti-limestone detergent.

To avoid spots caused by calcium in water, we advise drying with a cloth after each use.

Advice: Please use only natural