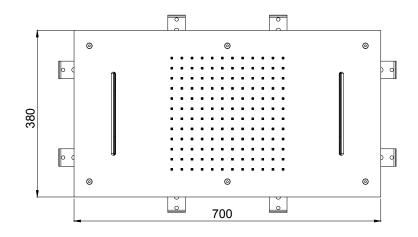

# **DIMENSIONS**

Product Type: | **Chromotherapy** 

Product Code: **E044111** 

Product Name: | **Rectangular Temptation** 

Description: | Soffione a incasso con Cromoterapia

Built-in Head Shower with Chromotherapy

Dimensions: 700x380 mm
Material: Stainless Steel