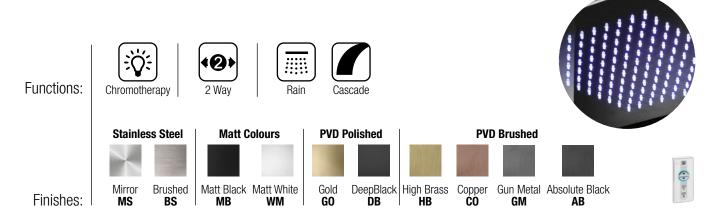

Product Type: | **Chromotherapy** 

Product Code: **E044111** 

Product Name: | **Rectangular Temptation** 

Description: | Soffione a incasso con Cromoterapia

Built-in Head Shower with Chromotherapy

Dimensions: 700x380 mm
Material: Stainless Steel

Note:

connessioni | connections G1/2" / NPT

Notes: con **telecomando e trasformatore** per cromoterapia inclusi

with chromotherapy remote control and transformer included

telaio incasso e kit di connessione inclusi | built-in frame and connection kit included

tecnologia RGB con scheda led: 1 led per ogni ugello uscita acqua

**RGB technology** with led electronic board: 1 led each nozzle completamente ispezionabile | completely inspectionable

include kit fissaggio security fix per soffioni pesanti | includes security fix kit for heavy shower heads