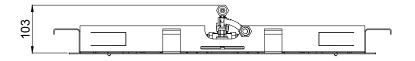

# **DIMENSIONS**

Product Type: | **Chromotherapy** 

Product Code: **E044111** 

Product Name: | **Rectangular Temptation** 

Description: | Soffione a incasso con Cromoterapia

Built-in Head Shower with Chromotherapy

Dimensions: 700x380 mm
Material: Stainless Steel