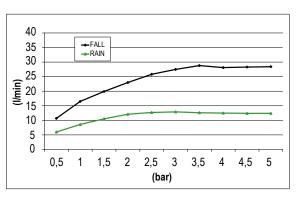

E044111** 

Product Name: | **Rectangular Temptation** 

Description: | Soffione a incasso con Cromoterapia

Built-in Head Shower with Chromotherapy

Dimensions: 700x380 mm
Material: Stainless Steel

Note:

connessioni | connections G1/2" / NPT

Notes: con **telecomando e trasformatore** per cromoterapia inclusi

with chromotherapy remote control and transformer included

telaio incasso e kit di connessione inclusi | built-in frame and connection kit included

tecnologia RGB con scheda led: 1 led per ogni ugello uscita acqua

**RGB technology** with led electronic board: 1 led each nozzle completamente ispezionabile | completely inspectionable

include kit fissaggio security fix per soffioni pesanti | includes security fix kit for heavy shower heads



# **DIMENSIONS**



## **FLOWRATE**



MIN: 1 bar | MAX: 5 bar | BEST: 3 bar



### **PRODUCT CARE**

To avoid damages to the purchased equipment, please observe the following recommendations for use:

- Clean the plumbing before connecting the device.
- Periodically clean the water blade to avoid any limestone deposits that could compromise the good functioning.

Advice: The installation of a filter and water-softener system improves and extends the life of the devices and of the plant itself.

#### **CLEANING OF METAL PARTS:**

For an easy cleaning of the metal parts of the product, simply use a soft cloth moistened in water and soap or an anti-limestone detergent. To avoid spots caused by calcium in water, we advise drying with a cloth after each use.

Advice: Please use only natural soap-based detergents avoiding those wi