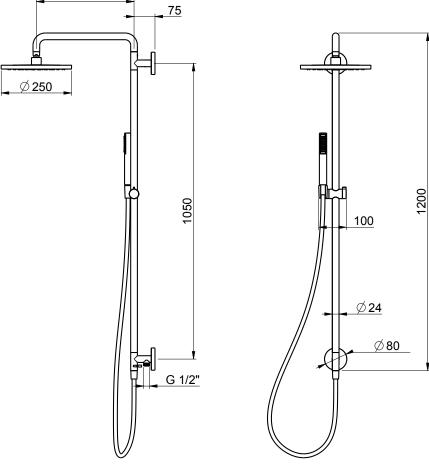

## TECHNICAL DATA SHEET 01/02





# TECHNICAL DATA SHEET 02/02

## **PRODUCT CARE**

To avoid damages to the purchased equipment, please observe the following recommendations for use:

- Clean the plumbing before connecting the device.
- Periodically clean the water blade to avoid any limestone deposits that could compromise the good functioning.

Advice: The installation of a filter and water-softener system improves and extends the life of the devices and of the plant itself.

#### CLEANING OF METAL PARTS:

For an easy cleaning of the metal parts of the product, simply use a soft cloth moistened in water and soap or an anti-limestone detergent.

To avoid spots caused by calcium in water, we advise drying with a cloth after each use.

Advice: Please use only natural soap-based detergents avoiding those with alcohol, hyd