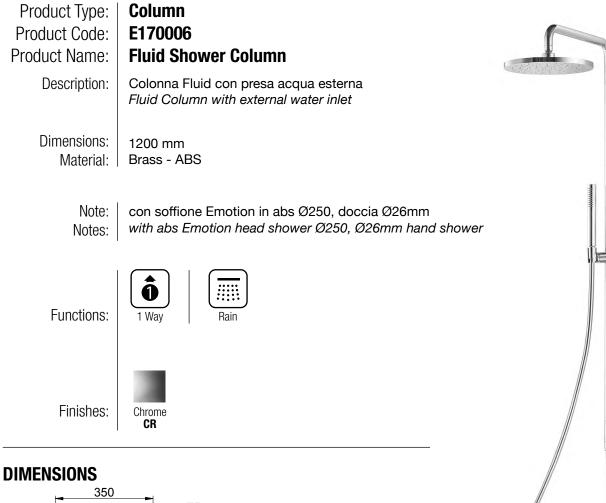

## TECHNICAL DATA SHEET 01/02





# TECHNICAL DATA SHEET 02/02

## **PRODUCT CARE**

To avoid damages to the purchased equipment, please observe the following recommendations for use:

- Clean the plumbing before connecting the device.
- Periodically clean the water blade to avoid any limestone deposits that could compromise the good functioning.

Advice: The installation of a filter and water-softener system improves and extends the life of the devices and of the plant itself.

#### CLEANING OF METAL PARTS:

For an easy cleaning of the metal parts of the product, simply use a soft cloth moistened in water and soap or an anti-limestone detergent.

To avoid spots caused by calcium in water, we advise drying with a cloth after each use.

Advice: Please use only natural soap-based detergents avoiding those with alcohol, h