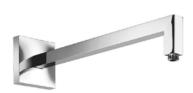

# **RELATED PRODUCTS**

Reinforced Wall Arm with Square Rose **E021053** 25x25mm | L420 mm **E021054** 25x25mm | L500 mm

Reinforced Wall Arm with Square Rose E021056 Ø30mm | L420 mm E021057 Ø30mm | L500 mm