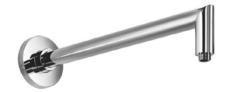

# **RELATED PRODUCTS**

Reinforced Wall Arm with Square Rose **E021053** 25x25mm | L420 mm **E021054** 25x25mm | L500 mm

Reinforced Wall Arm with Square Rose E021056 Ø30mm | L420 mm E021057 Ø30mm | L500 mm