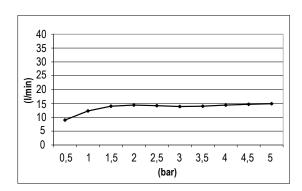

# TECHNICAL DATA SHEET 01/0

Product Type: | **Emotion Head Shower** 

Product Code: **E044073** 

Product Name: | Round Emotion

Description: | Soffione Emotion Tondo

Round Emotion Head Shower

Dimensions: Ø400 mm



Note: con cartuccia che ottimizza l'esperienza della doccia, attacco 1/2" gas

Notes: water cartridge system to maximize your shower experience, 1/2" gas connection



# **DIMENSIONS**



## **FLOWRATE**



## **PRODUCT CARE**

To avoid damages to the purchased equipment, please observe the following recommendations for use:

- Clean the plumbing before connecting the device.
- Periodically clean the water blade to avoid any limestone deposits that could compromise the good functioning.

Advice: The installation of a filter and water-softener system improves and extends the life of the devices and of the plant itself.

#### **CLEANING OF METAL PARTS:**

For an easy cleaning of the metal parts of the product, simply use a soft cloth moistened in water and soap or an anti-limestone detergent. To avoid spots caused by calcium in water, we advise drying with a cloth after each use.

Advice: Please use only natural soap-based detergents avoiding those with alcohol, hydrochloric acid or phosphori