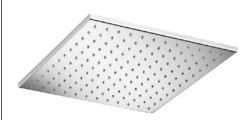

# TECHNICAL DATA SHEET 01/0

Product Type: | **Emotion Head Shower** 

Product Code: **E044073** 

Product Name: | Round Emotion

Description: | Soffione Emotion Tondo

Round Emotion Head Shower

Dimensions: Ø400 mm

Round Emotion **E044070** 400x400 Head Shower