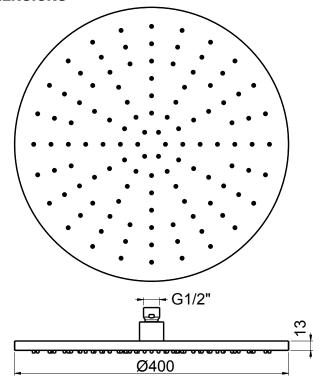

# **DIMENSIONS**

# TECHNICAL DATA SHEET 01/0

Product Type: | **Emotion Head Shower** 

Product Code: **E044073** 

Product Name: | Round Emotion

Description: | Soffione Emotion Tondo

Round Emotion Head Shower

Dimensions: Ø400 mm