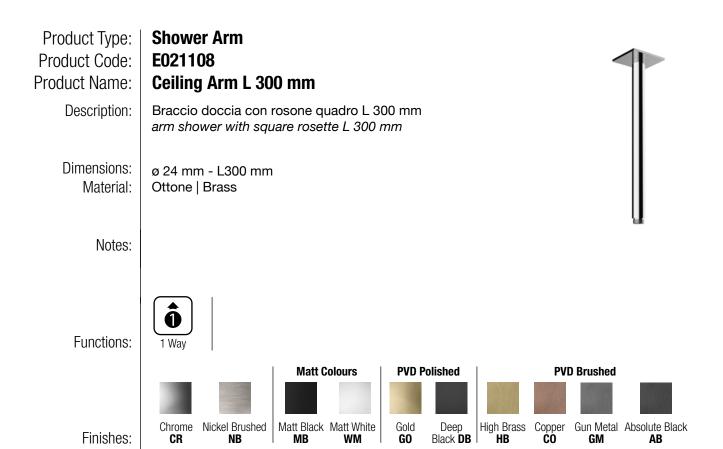

# **DIMENSIONS**



## PRODUCT CARE

To avoid damages to the purchased equipment, please observe the following recommendations for use:

- Clean the plumbing before connecting the device.
- Periodically clean the water blade to avoid any limestone deposits that could compromise the good functioning.

Advice: The installation of a filter and water-softener system improves and extends the life of the devices and of the plant itself.

#### **CLEANING OF METAL PARTS:**

For an easy cleaning of the metal parts of the product, simply use a soft cloth moistened in water and soap or an anti-limestone detergent. To avoid spots caused by calcium in water, we advise drying with a cloth after each use.

Advice: Please use only natural soap-based detergents avoiding those with alcohol, hydrochloric a