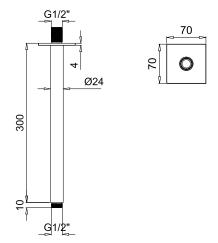

# **DIMENSIONS**



## PRODUCT CARE

To avoid damages to the purchased equipment, please observe the following recommendations for use:

- Clean the plumbing before connecting the device.
- Periodically clean the water blade to avoid any limestone deposits that could compromise the good functioning.

Advice: The installation of a filter and water-softener system improves and extends the life of the devices and of the plant itself.

#### **CLEANING OF METAL PARTS:**

For an easy cleaning of the metal parts of the product, simply use a soft cloth moistened in water and soap or an anti-limestone detergent. To avoid spots caused by calcium in water, we advise drying with a cloth after each use.

Advice: Please use only natural soap-based detergents avoiding those with alcohol, hydrochloric acid or phosphoric ac