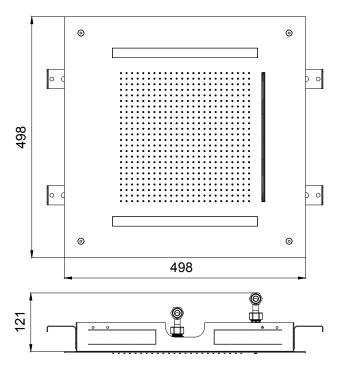

Product Type: **Chromotherapy** 

**Product Code:** E044283

**Product Name: Velvet Temptation Multi Function** 

Description: Soffione a incasso con Cromoterapia

Built-in Head Shower with Chromotherapy

Dimensions: 500x500 mm

# **DIMENSIONS**