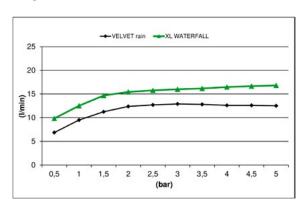

Product Type: **Chromotherapy** 

**Product Code:** E044283

**Product Name: Velvet Temptation Multi Function** 

Description: Soffione a incasso con Cromoterapia

Built-in Head Shower with Chromotherapy

Dimensions: 500x500 mm

Material: Stainless Steel

Note: Notes: connessioni | connections G1/2" / NPT

completamente ispezionabile | completely inspectionable con telecomando e trasformatore per cromoterapia inclusi

with chromotherapy remote control and transformer included

telaio incasso e kit di connessione inclusi | built-in frame and connection kit included

tecnologia RGB con strisce led | RGB technology with led stripes

include kit fissaggio security fix per soffioni pesanti | includes security fix kit for heavy shower heads



# **DIMENSIONS**



# **FLOWRATE**



MIN: 1 bar | MAX: 5 bar | BEST: 3 bar

# **PRODUCT CARE**

To avoid damages to the purchased equipment, please observe the following recommendations for use:

- Clean the plumbing before connecting the device.
- Periodically clean the water blade to avoid any limestone deposits that could compromise the good functioning.

Advice: The installation of a filter and water-softener system improves and extends the life of the devices and of the plant itself.

## **CLEANING OF METAL PARTS:**

For an easy cleaning of the metal parts of the product, simply use a soft cloth moistened in water and soap or an anti-limestone detergent. To avoid spots caused by calcium in water, we advise drying with a cloth after each use.

Advice: Please use only natural soap-based detergents avoiding those with alc