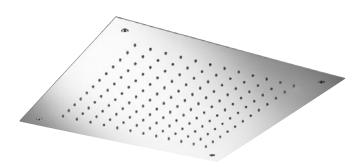

Product Type: | Built-In Head Shower

Product Code: **E044046** 

Product Name: | **Square Temptation** 

Description: Soffione a incasso

Built-in Head Shower

Dimensions: 380x380 mm
Material: Stainless Steel

Note: