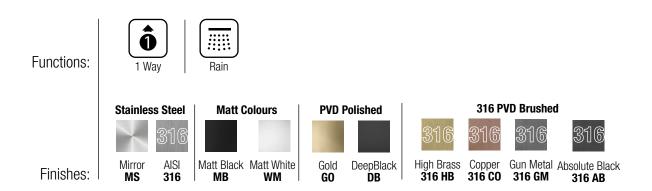

connessioni | connections G1/2" / NPT

Notes: telaio incasso e kit di connessione inclusi | built-in frame and connection kit included

completamente ispezionabile | completely inspectionable