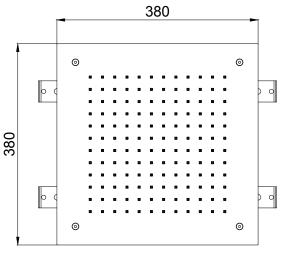

# **DIMENSIONS**

Product Type: | Built-In Head Shower

Product Code: **E044046** 

Product Name: | **Square Temptation** 

Description: Soffione a incasso

Built-in Head Shower

Dimensions: 380x380 mm
Material: Stainless Steel

Note: