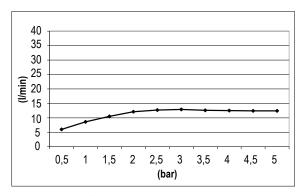

Product Type: | Built-In Head Shower

Product Code: **E044046** 

Product Name: | **Square Temptation** 

Description: Soffione a incasso

Built-in Head Shower

Dimensions: 380x380 mm
Material: Stainless Steel



Note:

connessioni | connections G1/2" / NPT

Notes: telaio incasso e kit di connessione inclusi | built-in frame and connection kit included

completamente ispezionabile | completely inspectionable



# **DIMENSIONS**



# 92

# **FLOWRATE**



MIN: 1 bar | MAX: 5 bar | BEST: 3 bar

### **PRODUCT CARE**

To avoid damages to the purchased equipment, please observe the following recommendations for use:

- Clean the plumbing before connecting the device.
- Periodically clean the water blade to avoid any limestone deposits that could compromise the good functioning.

Advice: The installation of a filter and water-softener system improves and extends the life of the devices and of the plant itself.

#### **CLEANING OF METAL PARTS:**

For an easy cleaning of the metal parts of the product, simply use a soft cloth moistened in water and soap or an anti-limestone detergent. To avoid spots caused by calcium in water, we advise drying with a cloth after each use.

Advice: Please use only natural soap-based detergents avoiding those with