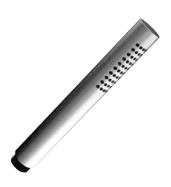

#### **RELATED PRODUCTS**

Easysteel hand shower E082095 | L350 mm

316 stainless steel pvc flex **C084021** | L150 mm

316 stainless steel flex **C084052** | L150 mm