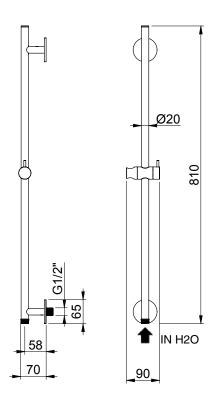

## DIMENSIONS

# TECHNICAL DATA SHEET 01/02

| Product Type: | Slidebar                                                                |
|---------------|-------------------------------------------------------------------------|
| Product Code: | E087068                                                                 |
| Product Name: | Slidebar with Round rosettes                                            |
| Description:  | Saliscendi con presa acqua integrata<br>Slidebar with inner water outet |
| Dimensions:   | L 810 mm                                                                |
| Material:     | Acciaio 316   316 Stainless Steel                                       |