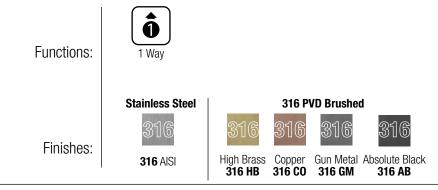

# TECHNICAL DATA SHEET 01/02

| Product Type: | Slidebar                                                                |
|---------------|-------------------------------------------------------------------------|
| Product Code: | E087068                                                                 |
| Product Name: | Slidebar with Round rosettes                                            |
| Description:  | Saliscendi con presa acqua integrata<br>Slidebar with inner water outet |
| Dimensions:   | L 810 mm                                                                |
| Material:     | Acciaio 316   316 Stainless Steel                                       |