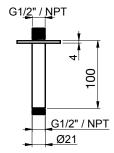

# TECHNICAL DATA SHEET

Product Type: | **Shower Arms** 

Product Code: | **E021100** 

Product Name: | Ceiling arm L100 mm

Description: Braccio a soffitto con rosone quadro

Ceiling arm with square rosette

Dimensions: L 100 mm

Material: Acciaio 316 | 316 Stainless Steel

Notes:

Functions:



**Stainless Steel** 

316

**316** AISI









Finishes:

High Brass Copper Gun Metal Absolute Black 316 HB 316 CO 316 GM 316 AB

## **DIMENSIONS**







## **PRODUCT CARE**

To avoid damages to the purchased equipment, please observe the following recommendations for use:

- Clean the plumbing before connecting the device.
- Periodically clean the water blade to avoid any limestone deposits that could compromise the good functioning.

Advice: The installation of a filter and water-softener system improves and extends the life of the devices and of the plant itself.

#### **CLEANING OF METAL PARTS:**

For an easy cleaning of the metal parts of the product, simply use a soft cloth moistened in water and soap or an anti-limestone detergent. To avoid spots caused by calcium in water, we advise drying with a cloth after each use.

Advice: Please use only natural soap-based detergents avoiding those with alcohol, hydrochloric acid or phospho