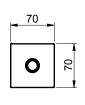

# TECHNICAL DATA SHEET

Product Type: | **Shower Arms** 

Product Code: | **E021100** 

Product Name: | Ceiling arm L100 mm

Description: Braccio a soffitto con rosone quadro

Ceiling arm with square rosette

Dimensions: L 100 mm

Material: Acciaio 316 | 316 Stainless Steel

Notes:

Functions:



**Stainless Steel** 

316

**316** AISI









Finishes:

High Brass Copper Gun Metal Absolute Black 316 HB 316 CO 316 GM 316 AB

## **DIMENSIONS**







## **PRODUCT CARE**

To avoid damages to the purchased equipment, please observe the following recommendations for use:

- Clean the plumbing before connecting the device.
- Periodically clean the water blade to avoid any limestone deposits that could compromise the good functioning.

Advice: The installation of a filter and water-softener system improves and extends the life of the devices and of the plant itself.

#### **CLEANING OF METAL PARTS:**

For an easy cleaning of the metal parts of the product, simply use a soft cloth moistened in water and soap or an anti-limestone detergent. To avoid spots caused by calcium in water, we advise drying with a cloth after each use.

Advice: Please use only natural soap-based detergents avoiding those with alcohol, hydrochloric acid or phosp