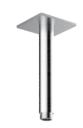

# TECHNICAL DATA SHEET

Product Type: | **Shower Arms** 

Product Code: | **E021100** 

Product Name: | Ceiling arm L100 mm

Description: Braccio a soffitto con rosone quadro

Ceiling arm with square rosette

Dimensions: L 100 mm