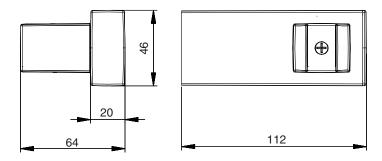

# DIMENSIONS

Finishes:

## TECHNICAL DATA SHEET 01/02

Product Type: | Wall Bracket
Product Code: | E119001

Product Name: | Esprit Carrè Adjustable Wall Bracket

Description: supporto doccia regolabile

adjustable wall bracket

Dimensions: 112x46 mm