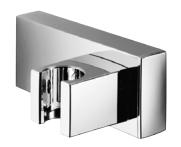

## TECHNICAL DATA SHEET 01/02

Product Type: | Wall Bracket
Product Code: | E119001

Product Name: | Esprit Carrè Adjustable Wall Bracket

Description: supporto doccia regolabile

adjustable wall bracket

Dimensions: 112x46 mm