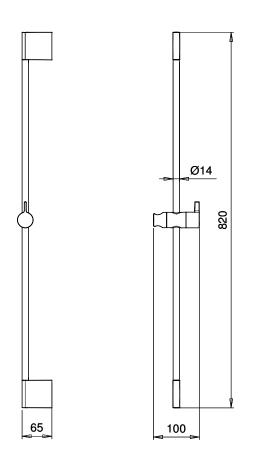

Product Type: | Slide Bar Product Code: | E087021 Product Name: | Kuky

Description: Saliscendi

Slide Bar

Dimensions: L820

Material: | Brass / ABS

Note: Notes:

Functions: 1 Way Rain

Finishes: Chrome

## **DIMENSIONS**