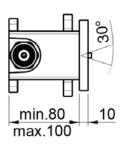

# TECHNICAL DATA SHEET

Product Type: **Bodyjets** Product Code: E044246

Product Name: **Wave Bodyjet** 

> Description: Bodyjet con getto basculante

Bodyjet with tilting wave jet

Dimensions: 250x80 mm

> Material: Acciaio | Stainless Steel

Note: connessioni | connections G1/2" / NPT

completamente ispezionabile | completely inspectionable Notes:

**Stainless Steel** 

**316** AISI

Gun Metal Absolute Black 316 GM 316 AB

## **DIMENSIONS**

Finishes: