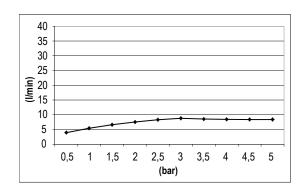

# TECHNICAL DATA SHEET

Product Type: **Bodyjets** Product Code: E044246

Product Name: **Wave Bodyjet** 

> Description: Bodyjet con getto basculante

Bodyjet with tilting wave jet

Dimensions: 250x80 mm

> Material: Acciaio | Stainless Steel

Note: connessioni | connections G1/2" / NPT

completamente ispezionabile | completely inspectionable Notes:



**Stainless Steel** 

**316** AISI











Gun Metal Absolute Black 316 GM 316 AB

## **DIMENSIONS**

Finishes:





## **FLOWRATE**



### **PRODUCT CARE**

To avoid damages to the purchased equipment, please observe the following recommendations for use:

- Clean the plumbing before connecting the device.
- Periodically clean the water blade to avoid any limestone deposits that could compromise the good functioning.

Advice: The installation of a filter and water-softener system improves and extends the life of the devices and of the plant itself.

#### **CLEANING OF METAL PARTS:**

For an easy cleaning of the metal parts of the product, simply use a soft cloth moistened in water and soap or an anti-limestone detergent.

To avoid spots caused by calcium in water, we advise drying with a cloth after each use.

Advice: Please use only natural soap-based detergents avoiding those with alcohol, hydrochloric acid or phospho