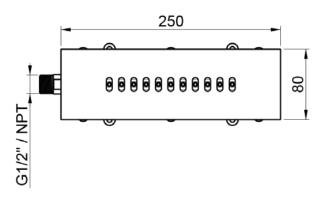

# TECHNICAL DATA SHEET

Product Type: **Bodyjets** Product Code: E044246

Product Name: **Wave Bodyjet** 

> Description: Bodyjet con getto basculante

Bodyjet with tilting wave jet

Dimensions: 250x80 mm

> Material: Acciaio | Stainless Steel

Note: connessioni | connections G1/2" / NPT

completamente ispezionabile | completely inspectionable Notes:

**Stainless Steel** 

**316** AISI

Gun Metal Absolute Black 316 GM 316 AB

## **DIMENSIONS**

Finishes: