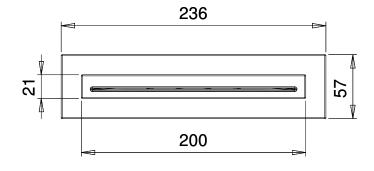

### **DIMENSIONS**

# TECHNICAL DATA SHEET

Product Type: **Waterfalls** Product Code: E044086

Product Name: **Waterfall Shower Head** 

> Description: Cascata esterna External Waterfall

Dimensions: 236 x 57 mm Material: Stainless Steel