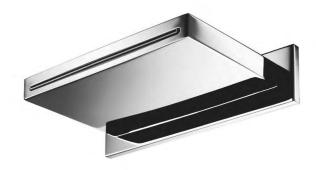

# TECHNICAL DATA SHEET

Product Type: **Waterfalls** Product Code: E044086

Product Name: **Waterfall Shower Head** 

> Description: Cascata esterna External Waterfall

Dimensions: 236 x 57 mm Material: Stainless Steel