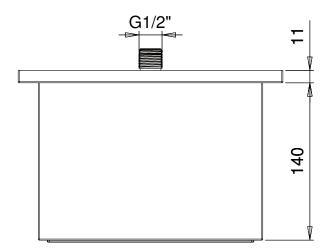

# TECHNICAL DATA SHEET

Product Type: **Waterfalls** Product Code: E044086

Product Name: **Waterfall Shower Head** 

> Description: Cascata esterna External Waterfall

Dimensions: 236 x 57 mm Material: Stainless Steel

> Note: Notes:



**Functions:** 





**Stainless Steel** 





**PVD Polished** 







Finishes:

Mirror MS

**316** AISI

Matt Black Matt White **MB WM** 

Gold **GO** Deep Grey **DG** 

High Brass 316 HB Copper 316 CO

Gun Metal 316 GM

### **DIMENSIONS**



## **FLOWRATE**





#### **PRODUCT CARE**

To avoid damages to the purchased equipment, please observe the following recommendations for use:

- Clean the plumbing before connecting the device.
- Periodically clean the water blade to avoid any limestone deposits that could compromise the good functioning.

Advice: The installation of a filter and water-softener system improves and extends the life of the devices and of the plant itself.

#### **CLEANING OF METAL PARTS:**

For an easy cleaning of the metal parts of the product, simply use a soft cloth moistened in water and soap or an anti-limestone detergent. To avoid spots caused by calcium in water, we advise drying with a cloth after each use.

Advice: Please use only natural soap-based detergents avoiding those with alcohol, hydrochloric acid or phospho