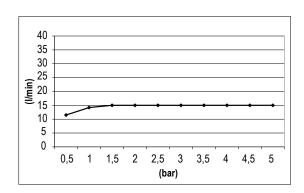

# TECHNICAL DATA SHEET

Product Type: **Waterfalls** Product Code: E044086

Product Name: **Waterfall Shower Head** 

> Description: Cascata esterna External Waterfall

Dimensions: 236 x 57 mm Material: Stainless Steel

> Note: Notes:



**Functions:** 





**Stainless Steel** 





**PVD Polished** 







Finishes:

Mirror MS

**316** AISI

Matt Black Matt White **MB WM** 

Gold **GO** Deep Grey **DG** 

High Brass 316 HB Copper 316 CO

Gun Metal 316 GM

### **DIMENSIONS**



## **FLOWRATE**





#### **PRODUCT CARE**

To avoid damages to the purchased equipment, please observe the following recommendations for use:

- Clean the plumbing before connecting the device.
- Periodically clean the water blade to avoid any limestone deposits that could compromise the good functioning.

Advice: The installation of a filter and water-softener system improves and extends the life of the devices and of the plant itself.

#### **CLEANING OF METAL PARTS:**

For an easy cleaning of the metal parts of the product, simply use a soft cloth moistened in water and soap or an anti-limestone detergent. To avoid spots caused by calcium in water, we advise drying with a cloth after each use.

Advice: Please use only natural soap-based detergents avoiding those with alcohol, hydrochloric acid or phosp