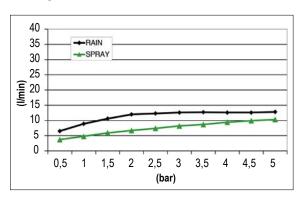

Product Type: | Built-In Head Shower

Product Code: **E044218** 

Product Name: | **Square Temptation** 

Description: Soffione a incasso

Built-in Head Shower

Dimensions: 300x300 mm
Material: Stainless Steel

Note: | connessioni | connections G1/2" / NPT

Notes: telaio incasso e kit di connessione inclusi | built-in frame and connection kit included

completamente ispezionabile | completely inspectionable





# **DIMENSIONS**



## **FLOWRATE**



MIN: 1 bar | MAX: 5 bar | BEST: 3 bar

# **PRODUCT CARE**

To avoid damages to the purchased equipment, please observe the following recommendations for use:

- Clean the plumbing before connecting the device.
- Periodically clean the water blade to avoid any limestone deposits that could compromise the good functioning.

Advice: The installation of a filter and water-softener system improves and extends the life of the devices and of the plant itself.

#### **CLEANING OF METAL PARTS:**

For an easy cleaning of the metal parts of the product, simply use a soft cloth moistened in water and soap or an anti-limestone detergent.

To avoid spots caused by calcium in water, we advise drying with a cloth after each use.

Advice: Please use only natural soap-based detergents avoiding those with