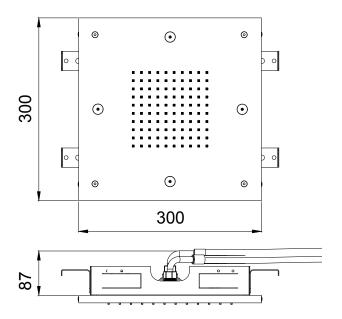

Product Type: | Built-In Head Shower

Product Code: **E044218** 

Product Name: | **Square Temptation** 

Description: Soffione a incasso

Built-in Head Shower

Dimensions: 300x300 mm
Material: Stainless Steel

Note: | connessioni | connections G1/2" / NPT

Notes: telaio incasso e kit di connessione inclusi | built-in frame and connection kit included

completamente ispezionabile | completely inspectionable





# **DIMENSIONS**



## **FLOWRATE**



MIN: 1 bar | MAX: 5 bar | BEST: 3 bar

# **PRODUCT CARE**

To avoid damages to the purchased equipment, please observe the following recommendations for use:

- Clean the plumbing before connecting the device.
- Periodically clean the water blade to avoid any limestone deposits that could compromise the good functioning.

Advice: The installation of a filter and water-softener system improves and extends the life of the devices and of the plant itself.

#### **CLEANING OF METAL PARTS:**

For an easy cleaning of the metal parts of the product, simply use a soft cloth moistened in water and soap or an anti-limestone detergent.

To avoid spots caused by calcium in water, we advise drying with a cloth after each use.

Advice: Please use only natural soap-based detergents a