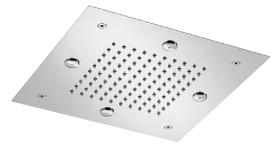

Product Type: | Built-In Head Shower

Product Code: **E044218** 

Product Name: | **Square Temptation** 

Description: Soffione a incasso

Built-in Head Shower

Dimensions: 300x300 mm
Material: Stainless Steel

Note: | connessioni | connections G1/2" / NPT