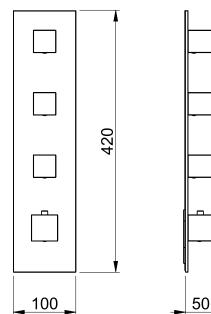

**DIMENSIONS** 

Dimensions: placca 100x420 mm

Material: plate 100x420 mm

Nichel Brushed Chrome NB

**PVD Polished** Gold Deep GO Black **DB** 

**PVD Brushed** Copper **CO** High Brass

GM

Gun Metal Absolute Black AB

Finishes: