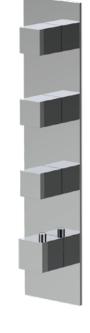

# TECHNICAL DATA SHEET

Product Type: **Water Control** 

Product Code: E180063

Product Name: **Estetiche per High Flow** 

> Description: Estetiche maniglia quadra placca quadra

> > Square handle with square plate trim set

Dimensions: placca 100x420 mm

Material: plate 100x420 mm

Nichel Brushed Chrome NB

**PVD Polished** Gold Deep GO Black **DB** 

**PVD Brushed** Copper **CO** High Brass

GM

Gun Metal Absolute Black AB

Finishes: