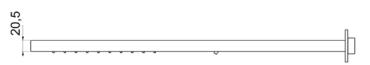

# TECHNICAL DATA SHEET

Product Type: **Wall Mounted Head Shower** 

Product Code: E044193 Product Name: **Slim Square** 

> Description: Soffione a parete

Wall Mounted Head Shower

Dimensions: 593 x 270 mm Material: Stainless Steel

> Note: Notes:







**Stainless Steel** 





Finishes:

Brushed Mirror MS BS

Matt Black Matt White **MB WM** 

### **DIMENSIONS**





## **FLOWRATE**



#### **PRODUCT CARE**

To avoid damages to the purchased equipment, please observe the following recommendations for use:

- Clean the plumbing before connecting the device.
- Periodically clean the water blade to avoid any limestone deposits that could compromise the good functioning.

Advice: The installation of a filter and water-softener system improves and extends the life of the devices and of the plant itself.

#### **CLEANING OF METAL PARTS:**

For an easy cleaning of the metal parts of the product, simply use a soft cloth moistened in water and soap or an anti-limestone detergent.

To avoid spots caused by calcium in water, we advise drying with a cloth after each use.

Advice: Please use only natural soap-based detergents avoiding those with alcohol, hydrochl