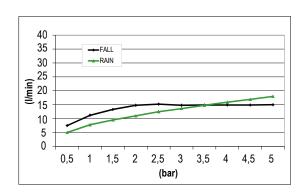

# TECHNICAL DATA SHEET

Product Type: **Wall Mounted Head Shower** 

Product Code: E044193 Product Name: **Slim Square** 

> Description: Soffione a parete

Wall Mounted Head Shower

Dimensions: 593 x 270 mm Material: Stainless Steel

> Note: Notes:







**Stainless Steel** 





Finishes:

Brushed Mirror MS BS

Matt Black Matt White **MB WM** 

### **DIMENSIONS**





## **FLOWRATE**



#### **PRODUCT CARE**

To avoid damages to the purchased equipment, please observe the following recommendations for use:

- Clean the plumbing before connecting the device.
- Periodically clean the water blade to avoid any limestone deposits that could compromise the good functioning.

Advice: The installation of a filter and water-softener system improves and extends the life of the devices and of the plant itself.

#### **CLEANING OF METAL PARTS:**

For an easy cleaning of the metal parts of the product, simply use a soft cloth moistened in water and soap or an anti-limestone detergent.

To avoid spots caused by calcium in water, we advise drying with a cloth after each use.

Advice: Please use only natural soap-based detergents avoiding those with alcohol, hydrochloric acid or phosph