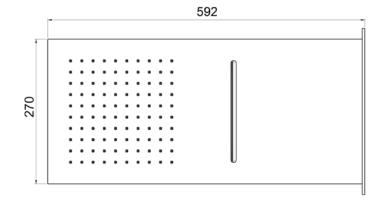

# TECHNICAL DATA SHEET

Product Type: **Wall Mounted Head Shower** 

Product Code: E044193 Product Name: **Slim Square** 

> Description: Soffione a parete

Wall Mounted Head Shower

Dimensions: 593 x 270 mm Material: Stainless Steel

### **DIMENSIONS**