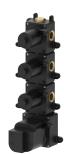

### TO GO WITH

modulo incasso termostatico E176003 con 3 vitoni thermostatic concealed module with 3 valves