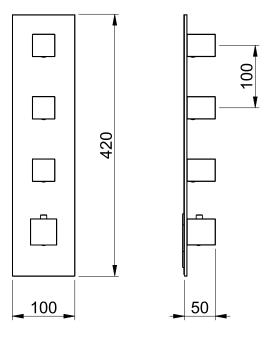

Dimensions: placca 100x420 mm

Material: plate 100x420 mm

Chrome

NB

**PVD Brushed** High Brass

AB

Copper **CO** Gun Metal Absolute Black НВ GM

Finishes:

## **DIMENSIONS**