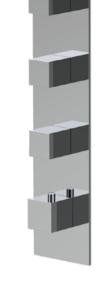

# TECHNICAL DATA SHEET

Product Type: **Water Control** 

Product Code: E180063

Product Name: **Estetiche per High Flow** 

> Description: Estetiche maniglia quadra placca quadra

Square handle with square plate trim set

Dimensions: placca 100x420 mm

Material: plate 100x420 mm

Chrome

NB

**PVD Brushed** High Brass

AB

Copper **CO** Gun Metal Absolute Black НВ GM

Finishes:

## **DIMENSIONS**