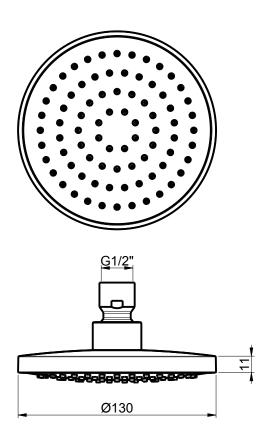

# TECHNICAL DATA SHEET 01/02



# DIMENSIONS





## FLOWRATE



# TECHNICAL DATA SHEET 02/02

# **PRODUCT CARE**

To avoid damages to the purchased equipment, please observe the following recommendations for use:

- Clean the plumbing before connecting the device.
- Periodically clean the water blade to avoid any limestone deposits that could compromise the good functioning.

Advice: The installation of a filter and water-softener system improves and extends the life of the devices and of the plant itself.

#### CLEANING OF METAL PARTS:

For an easy cleaning of the metal parts of the product, simply use a soft cloth moistened in water and soap or an anti-limestone detergent.

To avoid spots caused by calcium in water, we advise drying with a cloth after each use.

Advice: Please use only natural soap-based detergents avoiding those w