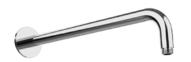

# DIMENSIONS

## **RELATED PRODUCTS**

Wall Arm with Round Rose E021113 Ø24mm | L350 mm E021115 Ø24mm | L420 mm

Wall Arm with Round Rose **E021118** Ø24mm | L340 mm

Short Arm with Round Rose **E021058** Ø22mm | L163 mm