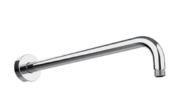

# DIMENSIONS

## **RELATED PRODUCTS**

Wall Arm with Round Rose E021113 Ø24mm | L350 mm E021115 Ø24mm | L420 mm

Wall Arm with Round Rose **E021118** Ø24mm | L340 mm

Short Arm with Round Rose **E021058** Ø22mm | L163 mm