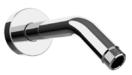

# DIMENSIONS

## **RELATED PRODUCTS**

Wall Arm with Round Rose E021113 Ø24mm | L350 mm E021115 Ø24mm | L420 mm

Wall Arm with Round Rose **E021118** Ø24mm | L340 mm

Short Arm with Round Rose **E021058** Ø22mm | L163 mm