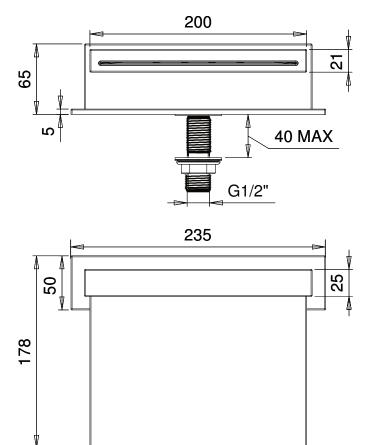

## TECHNICAL DATA SHEET 01/02



### DIMENSIONS



## FLOWRATE



# TECHNICAL DATA SHEET 02/02

## **PRODUCT CARE**

To avoid damages to the purchased equipment, please observe the following recommendations for use:

- Clean the plumbing before connecting the device.
- Periodically clean the water blade to avoid any limestone deposits that could compromise the good functioning.

Advice: The installation of a filter and water-softener system improves and extends the life of the devices and of the plant itself.

#### CLEANING OF METAL PARTS:

For an easy cleaning of the metal parts of the product, simply use a soft cloth moistened in water and soap or an anti-limestone detergent.

To avoid spots caused by calcium in water, we advise drying with a cloth after each use.

Advice: Please use only natural soap-based detergents avoiding those wi