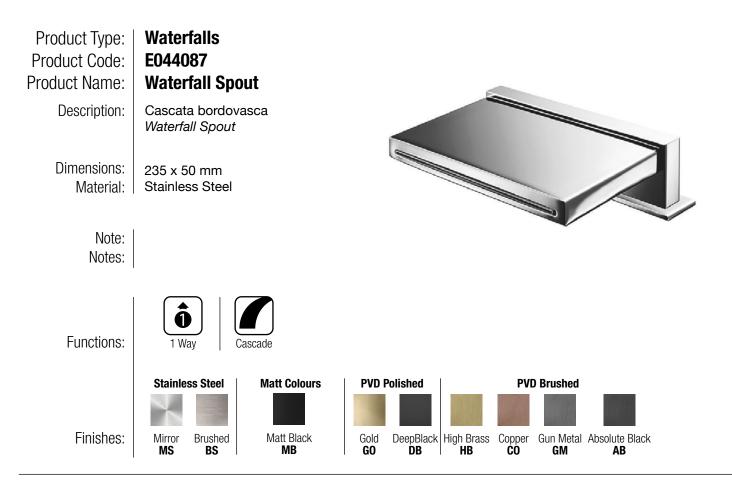

## TECHNICAL DATA SHEET 01/02



### DIMENSIONS



## FLOWRATE



# TECHNICAL DATA SHEET 02/02

## **PRODUCT CARE**

To avoid damages to the purchased equipment, please observe the following recommendations for use:

- Clean the plumbing before connecting the device.
- Periodically clean the water blade to avoid any limestone deposits that could compromise the good functioning.

Advice: The installation of a filter and water-softener system improves and extends the life of the devices and of the plant itself.

#### CLEANING OF METAL PARTS:

For an easy cleaning of the metal parts of the product, simply use a soft cloth moistened in water and soap or an anti-limestone detergent.

To avoid spots caused by calcium in water, we advise drying with a cloth after each use.

Advice: Please use only natural soap-based detergents