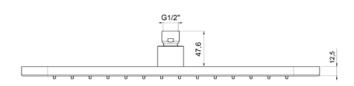

## **DIMENSIONS**

# TECHNICAL DATA SHEET 01/

Product Type: | **Emotion Head Shower** 

Product Code: **E044250**Product Name: **Super Kuky** 

Description: Soffione Super Kuky

Super Kuky Head Shower

Dimensions: 400x270 mm

Note: