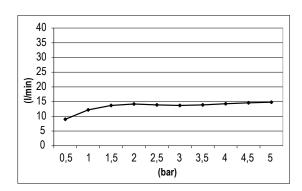

# TECHNICAL DATA SHEET 01/

Product Type: | **Emotion Head Shower** 

Product Code: **E044250**Product Name: **Super Kuky** 

Description: Soffione Super Kuky

Super Kuky Head Shower

Dimensions: 400x270 mm



Note:

con cartuccia che ottimizza l'esperienza della doccia, attacco 1/2" gas

Notes: water cartridge system to maximize your shower experience, 1/2" gas connection



## **DIMENSIONS**

# R35

### **FLOWRATE**





### **PRODUCT CARE**

To avoid damages to the purchased equipment, please observe the following recommendations for use:

- Clean the plumbing before connecting the device.
- Periodically clean the water blade to avoid any limestone deposits that could compromise the good functioning.

Advice: The installation of a filter and water-softener system improves and extends the life of the devices and of the plant itself.

### **CLEANING OF METAL PARTS:**

containing abrasive powders.

For an easy cleaning of the metal parts of the product, simply use a soft cloth moistened in water and soap or an anti-limestone detergent. To avoid spots caused by calcium in water, we advise drying with a cloth after each use.

Advice: Please use only natural soap-based detergents avoiding those with alcohol