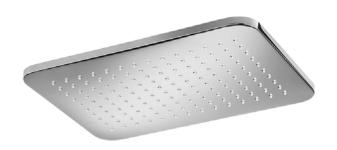

# TECHNICAL DATA SHEET 01/

Product Type: | **Emotion Head Shower** 

Product Code: **E044250**Product Name: **Super Kuky** 

Description: Soffione Super Kuky

Super Kuky Head Shower

Dimensions: 400x270 mm

Note: