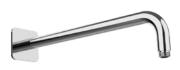

### RELATED PRODUCTS

Wall Arm with Kuky Rose **E021114** Ø24mm | L350 mm **E021117** Ø24mm | L420 mm

Wall Arm with Round Rose **E021118** Ø24mm | L340 mm

Ceiling Arm with Round Rose **E021107** Ø24mm | L150 mm **E021109** Ø24mm | L300 mm **E021111** Ø24mm | L500 mm