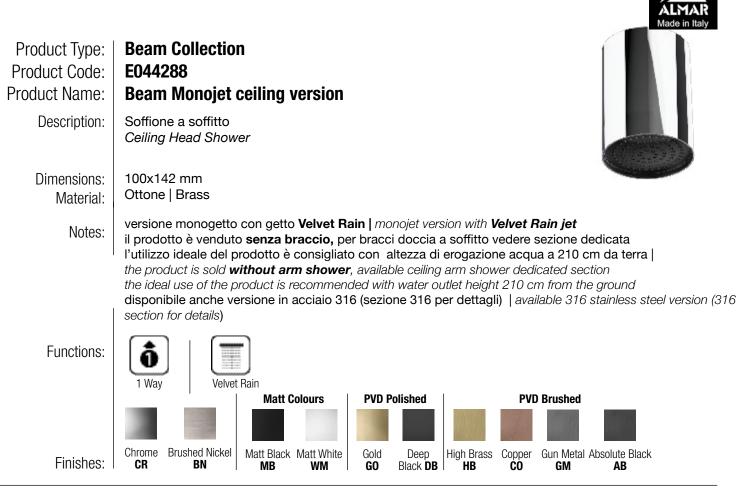

# TECHNICAL DATA SHEET 01/02



## DIMENSIONS



## **FLOWRATE**



### MIN: 1 bar | MAX: 5 bar | BEST: 3 bar

# TECHNICAL DATA SHEET 02/02

## **PRODUCT CARE**

To avoid damages to the purchased equipment, please observe the following recommendations for use:

- Clean the plumbing before connecting the device.
- Periodically clean the water blade to avoid any limestone deposits that could compromise the good functioning.

Advice: The installation of a filter and water-softener system improves and extends the life of the devices and of the plant itself.

#### CLEANING OF METAL PARTS:

For an easy cleaning of the metal parts of the product, simply use a soft cloth moistened in water and soap or an anti-limestone detergent.

To avoid spots caused by calcium in water, we advise drying with a cloth after each use.

Advice: