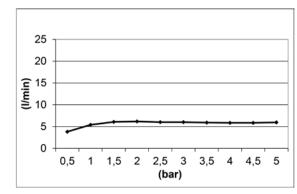

# TECHNICAL DATA SHEET 01/02



## DIMENSIONS



## **FLOWRATE**



### MIN: 1 bar | MAX: 5 bar | BEST: 3 bar

# TECHNICAL DATA SHEET 02/02

## **PRODUCT CARE**

To avoid damages to the purchased equipment, please observe the following recommendations for use:

- Clean the plumbing before connecting the device.
- Periodically clean the water blade to avoid any limestone deposits that could compromise the good functioning.

Advice: The installation of a filter and water-softener system improves and extends the life of the devices and of the plant itself.

#### CLEANING OF METAL PARTS:

For an easy cleaning of the metal parts of the product, simply use a soft cloth moistened in water and soap or an anti-limestone detergent.

To avoid spots caused by calcium in water, we advise drying with a cloth after each use.

Advice: Please use only natural soap-based