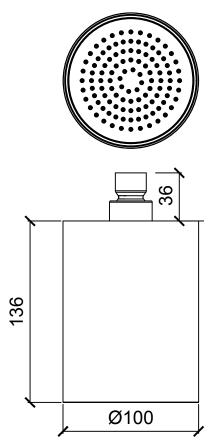

# TECHNICAL DATA SHEET 01/02



## DIMENSIONS



## **FLOWRATE**



### MIN: 1 bar | MAX: 5 bar | BEST: 3 bar

# TECHNICAL DATA SHEET 02/02

## **PRODUCT CARE**

To avoid damages to the purchased equipment, please observe the following recommendations for use:

- Clean the plumbing before connecting the device.
- Periodically clean the water blade to avoid any limestone deposits that could compromise the good functioning.

Advice: The installation of a filter and water-softener system improves and extends the life of the devices and of the plant itself.

#### CLEANING OF METAL PARTS:

For an easy cleaning of the metal parts of the product, simply use a soft cloth moistened in water and soap or an anti-limestone detergent.

To avoid spots caused by calcium in water, we advise drying with a cloth after each use.

Advice: Please use only