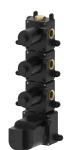

# TECHNICAL DATA SHEET

Product Type: **Water Control** 

Product Code: E180043

Product Name: **Estetiche per High Flow** 

> Description: Estetiche maniglia tonda placca tonda

Round handle with round plate trim set

Dimensions: placca 100x425 mm

Material: plate 100x425mm















**PVD Polished** Gold Deep G0 Black **DB** 

High Brass НВ

**PVD Brushed** Copper **CO** Gun Metal Absolute Black



GM



AB

Finishes:

**DIMENSIONS** 



## TO GO WITH







### **PRODUCT CARE**

To avoid damages to the purchased equipment, please observe the following recommendations for use:

- Clean the plumbing before connecting the device.
- Periodically clean the water blade to avoid any limestone deposits that could compromise the good functioning.

Advice: The installation of a filter and water-softener system improves and extends the life of the devices and of the plant itself.

#### **CLEANING OF METAL PARTS:**

For an easy cleaning of the metal parts of the product, simply use a soft cloth moistened in water and soap or an anti-limestone detergent.

To avoid spots caused by calcium in water, we advise drying with a cloth after each use.

Advice: Please use only natural soap-based detergents avoiding those with alcohol, hydrochloric acid or pho