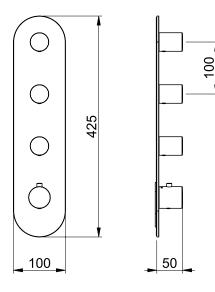

Dimensions: placca 100x425 mm

Material: plate 100x425mm

**PVD Polished** Gold Deep G0 Black **DB** 

High Brass НВ

**PVD Brushed** Copper **CO** Gun Metal Absolute Black

GM

AB

Finishes:

**DIMENSIONS** 