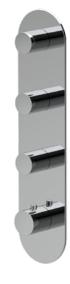

# TECHNICAL DATA SHEET

Product Type: **Water Control** 

Product Code: E180043

Product Name: **Estetiche per High Flow** 

> Description: Estetiche maniglia tonda placca tonda

Round handle with round plate trim set

Dimensions: placca 100x425 mm

Material: plate 100x425mm

**PVD Polished** Gold Deep G0 Black **DB** 

High Brass НВ

**PVD Brushed** Copper **CO** Gun Metal Absolute Black

GM

AB

Finishes:

**DIMENSIONS** 