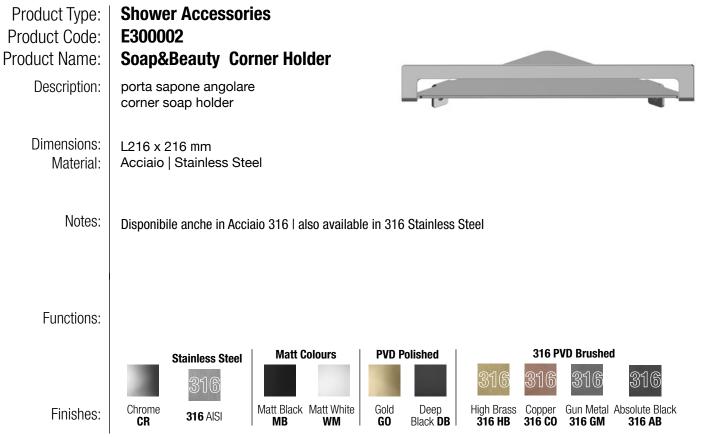

## TECHNICAL DATA SHEET 01/02





## DIMENSIONS



# TECHNICAL DATA SHEET 02/02

## **PRODUCT CARE**

To avoid damages to the purchased equipment, please observe the following recommendations for use:

- Clean the plumbing before connecting the device.
- Periodically clean the water blade to avoid any limestone deposits that could compromise the good functioning.

Advice: The installation of a filter and water-softener system improves and extends the life of the devices and of the plant itself.

#### CLEANING OF METAL PARTS:

For an easy cleaning of the metal parts of the product, simply use a soft cloth moistened in water and soap or an anti-limestone detergent.

To avoid spots caused by calcium in water, we advise drying with a cloth after each use.

Advice: Please use only natural soap-based detergents avoiding those