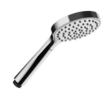

# **Hand Shower options:**

E082102 Sense Ø110 chrome diffuser

E082102 Sense Ø110 white diffuser