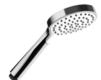

# **Hand Shower options:**

E082102 Sense Ø110 chrome diffuser

E082102 Sense Ø110 white diffuser