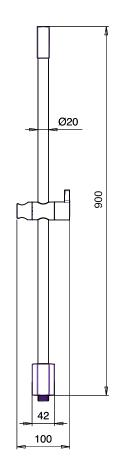

Product Type: | Slide Bar set Product Code: | E166011

Product Name: | **Deep with water outlet** 

Dimensions: L900 mm Material: Brass

Note: | saliscendi: E087050 Deep with water outlet

doccia: E082101 Sense flessibile: C084021

## **DIMENSIONS**