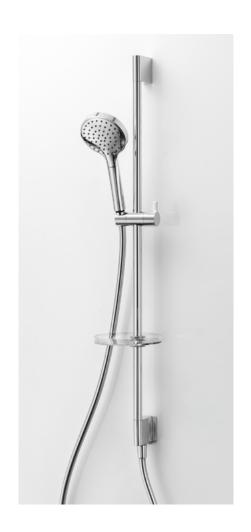

Product Type: | Slide Bar set Product Code: | E166011

Product Name: | **Deep with water outlet** 

Dimensions: L900 mm Material: Brass

Note: | saliscendi: E087050 Deep with water outlet

doccia: E082101 Sense flessibile: C084021

Notes: slidebar: E087050 Deep with water outlet

hand shower: E082101 Sense

flex: C084021

Functions: 1 Wa

Chrome

Finishes:

# **Hand Shower options:**

E082102 Sense Ø110 chrome diffuser

E082102 Sense Ø110 white diffuser