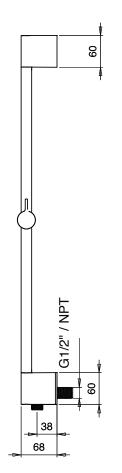

Product Type: | Slide Bar set Product Code: | E166011

Product Name: | **Deep with water outlet** 

Dimensions: L900 mm Material: Brass

Note: | saliscendi: E087050 Deep with water outlet

doccia: E082101 Sense flessibile: C084021

Notes: slidebar: E087050 Deep with water outlet

hand shower: E082101 Sense

flex: C084021

Functions: 1 Wa

Chrome

Finishes:

# **Hand Shower options:**



E082102 Sense Ø110 chrome diffuser



E082102 Sense Ø110 white diffuser

## **DIMENSIONS**







### **PRODUCT CARE**

To avoid damages to the purchased equipment, please observe the following recommendations for use:

- Clean the plumbing before connecting the device.
- Periodically clean the water blade to avoid any limestone deposits that could compromise the good functioning.

Advice: The installation of a filter and water-softener system improves and extends the life of the devices and of the plant itself.

#### **CLEANING OF METAL PARTS:**

For an easy cleaning of the metal parts of the product, simply use a soft cloth moistened in water and soap or an anti-limestone detergent. To avoid spots caused by calcium in water, we advise drying with a cloth after each use.

Advice: Please use only natural soap-based detergents avoiding those with alcohol, hydrochloric acid or phos