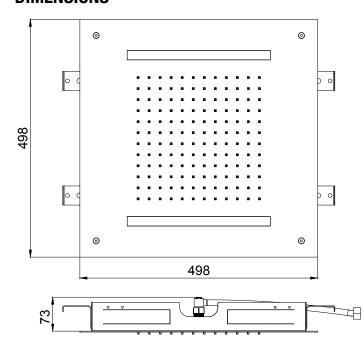

Product Type: | **Chromotherapy** 

Product Code: **E044197** 

Product Name: | **Easy Temptation** 

Description: | Soffione a incasso con Cromoterapia

Built-in Head Shower with Chromotherapy

Dimensions: 500x500 mm
Material: Stainless Steel



Note: Notes: connessioni | connections G1/2" / NPT

con **telecomando e trasformatore** per cromoterapia inclusi with chromotherapy **remote control and transformer** included

telaio incasso e kit di connessione inclusi | built-in frame and connection kit included

tecnologia RGB con strisce led | *RGB technology* with led stripes completamente ispezionabile | *completely inspectionable* 

include kit fissaggio security fix per soffioni pesanti | includes security fix kit for heavy shower heads



# **DIMENSIONS**



## **FLOWRATE**



MIN: 1 bar | MAX: 5 bar | BEST: 3 bar

# **PRODUCT CARE**

To avoid damages to the purchased equipment, please observe the following recommendations for use:

- Clean the plumbing before connecting the device.
- Periodically clean the water blade to avoid any limestone deposits that could compromise the good functioning.

Advice: The installation of a filter and water-softener system improves and extends the life of the devices and of the plant itself.

#### **CLEANING OF METAL PARTS:**

For an easy cleaning of the metal parts of the product, simply use a soft cloth moistened in water and soap or an anti-limestone detergent. To avoid spots caused by calcium in water, we advise drying with a cloth after each use.

Advice: Please use only natural soap-based detergents av