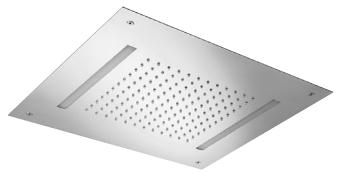

Product Type: | **Chromotherapy** 

Product Code: **E044197** 

Product Name: | **Easy Temptation** 

Description: | Soffione a incasso con Cromoterapia

Built-in Head Shower with Chromotherapy

Dimensions: 500x500 mm
Material: Stainless Steel

tecnologia RGB con strisce led | *RGB technology* with led stripes completamente ispezionabile | *completely inspectionable* 

include kit fissaggio security fix per soffioni pesanti | includes security fix kit for heavy shower heads