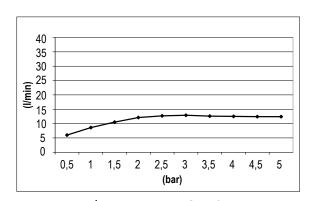

Product Type: | **Chromotherapy** 

Product Code: **E044197** 

Product Name: | **Easy Temptation** 

Description: | Soffione a incasso con Cromoterapia

Built-in Head Shower with Chromotherapy

Dimensions: 500x500 mm
Material: Stainless Steel



Note: Notes: connessioni | connections G1/2" / NPT

con **telecomando e trasformatore** per cromoterapia inclusi with chromotherapy **remote control and transformer** included

telaio incasso e kit di connessione inclusi | built-in frame and connection kit included

tecnologia RGB con strisce led | *RGB technology* with led stripes completamente ispezionabile | *completely inspectionable* 

include kit fissaggio security fix per soffioni pesanti | includes security fix kit for heavy shower heads



# **DIMENSIONS**



## **FLOWRATE**



MIN: 1 bar | MAX: 5 bar | BEST: 3 bar

# **PRODUCT CARE**

To avoid damages to the purchased equipment, please observe the following recommendations for use:

- Clean the plumbing before connecting the device.
- Periodically clean the water blade to avoid any limestone deposits that could compromise the good functioning.

Advice: The installation of a filter and water-softener system improves and extends the life of the devices and of the plant itself.

#### **CLEANING OF METAL PARTS:**

For an easy cleaning of the metal parts of the product, simply use a soft cloth moistened in water and soap or an anti-limestone detergent. To avoid spots caused by calcium in water, we advise drying with a cloth after each use.

Advice: Please use only natural soap-based detergents avoiding those with a