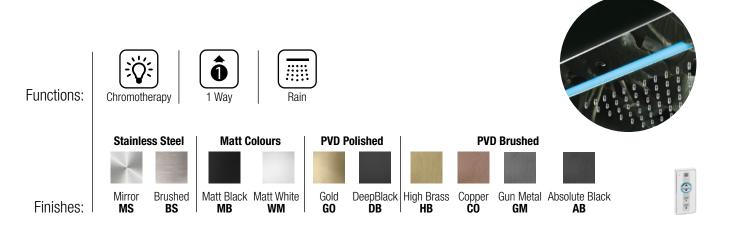

Product Type: | **Chromotherapy** 

Product Code: **E044197** 

Product Name: | **Easy Temptation** 

Description: | Soffione a incasso con Cromoterapia

Built-in Head Shower with Chromotherapy

Dimensions: 500x500 mm
Material: Stainless Steel

Note: Notes: connessioni | connections G1/2" / NPT

con **telecomando e trasformatore** per cromoterapia inclusi with chromotherapy **remote control and transformer** included

telaio incasso e kit di connessione inclusi | built-in frame and connection kit included

tecnologia RGB con strisce led | *RGB technology* with led stripes completamente ispezionabile | *completely inspectionable* 

include kit fissaggio security fix per soffioni pesanti | includes security fix kit for heavy shower heads