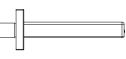

#### TECHNICAL DATA SHEET 01/02



## DIMENSIONS







# **FLOWRATE**



### MIN: 1 bar | MAX: 5 bar | BEST: 3 bar

# TECHNICAL DATA SHEET 02/02

## **PRODUCT CARE**

To avoid damages to the purchased equipment, please observe the following recommendations for use:

- Clean the plumbing before connecting the device.
- Periodically clean the water blade to avoid any limestone deposits that could compromise the good functioning.

Advice: The installation of a filter and water-softener system improves and extends the life of the devices and of the plant itself.

#### CLEANING OF METAL PARTS:

For an easy cleaning of the metal parts of the product, simply use a soft cloth moistened in water and soap or an anti-limestone detergent.

To avoid spots caused by calcium in water, we advise drying with a cloth after each use.

Advice: Please use only