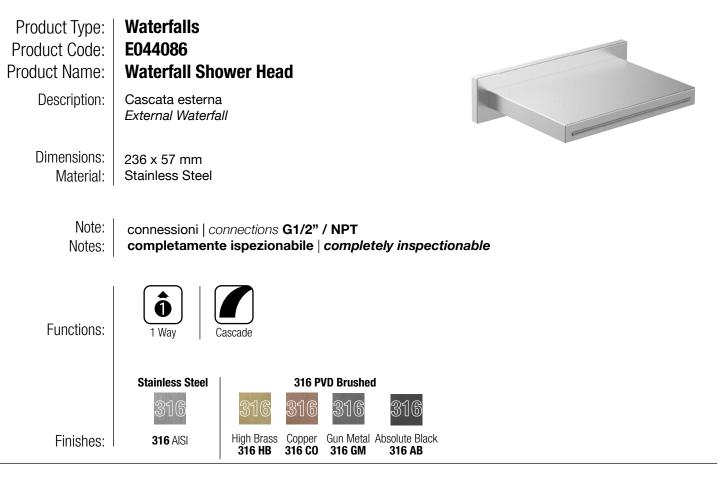

#### TECHNICAL DATA SHEET 01/02



## DIMENSIONS







# **FLOWRATE**



### MIN: 1 bar | MAX: 5 bar | BEST: 3 bar

# TECHNICAL DATA SHEET 02/02

## **PRODUCT CARE**

To avoid damages to the purchased equipment, please observe the following recommendations for use:

- Clean the plumbing before connecting the device.
- Periodically clean the water blade to avoid any limestone deposits that could compromise the good functioning.

Advice: The installation of a filter and water-softener system improves and extends the life of the devices and of the plant itself.

#### CLEANING OF METAL PARTS:

For an easy cleaning of the metal parts of the product, simply use a soft cloth moistened in water and soap or an anti-limestone detergent.

To avoid spots caused by calcium in water, we advise drying with a cloth after each use.

Advi