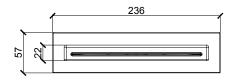

#### TECHNICAL DATA SHEET 01/02



## DIMENSIONS







# **FLOWRATE**



### MIN: 1 bar | MAX: 5 bar | BEST: 3 bar

# TECHNICAL DATA SHEET 02/02

## **PRODUCT CARE**

To avoid damages to the purchased equipment, please observe the following recommendations for use:

- Clean the plumbing before connecting the device.
- Periodically clean the water blade to avoid any limestone deposits that could compromise the good functioning.

Advice: The installation of a filter and water-softener system improves and extends the life of the devices and of the plant itself.

#### CLEANING OF METAL PARTS:

For an easy cleaning of the metal parts of the product, simply use a soft cloth moistened in water and soap or an anti-limestone detergent.

To avoid spots caused by calcium in water, we advise drying with a cloth after each use.

Advice: Please use on