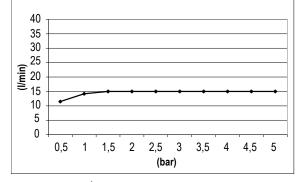

#### TECHNICAL DATA SHEET 01/02



## DIMENSIONS







# **FLOWRATE**



### MIN: 1 bar | MAX: 5 bar | BEST: 3 bar

# TECHNICAL DATA SHEET 02/02

## **PRODUCT CARE**

To avoid damages to the purchased equipment, please observe the following recommendations for use:

- Clean the plumbing before connecting the device.
- Periodically clean the water blade to avoid any limestone deposits that could compromise the good functioning.

Advice: The installation of a filter and water-softener system improves and extends the life of the devices and of the plant itself.

#### CLEANING OF METAL PARTS:

For an easy cleaning of the metal parts of the product, simply use a soft cloth moistened in water and soap or an anti-limestone detergent.

To avoid spots caused by calcium in water, we advise drying with a cloth after each use.

Advice: Please use only natural soap-based