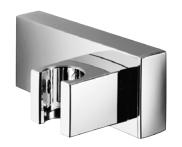

# TECHNICAL DATA SHEET 01/02

Product Type: | Wall Bracket
Product Code: | E119001

Product Name: | Esprit Carrè Adjustable Wall Bracket

Description: supporto doccia regolabile

adjustable wall bracket

Dimensions: 112x46 mm