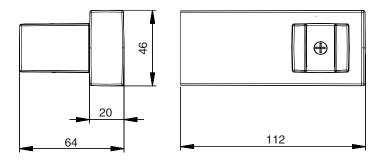

# TECHNICAL DATA SHEET 01/02

Product Type: | Wall Bracket
Product Code: | E119001

Product Name: | Esprit Carrè Adjustable Wall Bracket

Description: supporto doccia regolabile

adjustable wall bracket

Dimensions: 112x46 mm

## **DIMENSIONS**