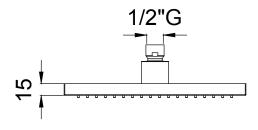

# **DIMENSIONS**

Product Type: **Velvet Head Shower** 

Product Code: E044297

**Velvet Square 230** Product Name:

> Description: Soffione Quadro L230mm

> > Square Head Shower L230mm

Dimensions: L230 mm Material: **ABS** 

Note: completamente ispezionabile | connessione G1/2" - NPT

Notes: completely inspectionable | connection G1/2" - NPT