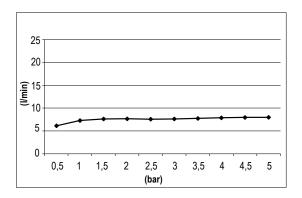

Product Type: **Velvet Head Shower** 

Product Code: E044297

**Velvet Square 230** Product Name:

> Description: Soffione Quadro L230mm

> > Square Head Shower L230mm

Dimensions: L230 mm Material: **ABS** 



Note: completamente ispezionabile | connessione G1/2" - NPT

Notes: completely inspectionable | connection G1/2" - NPT



# **DIMENSIONS**





# **FLOWRATE**



# **PRODUCT CARE**

To avoid damages to the purchased equipment, please observe the following recommendations for use:

- Clean the plumbing before connecting the device.
- Periodically clean the water blade to avoid any limestone deposits that could compromise the good functioning.

Advice: The installation of a filter and water-softener system improves and extends the life of the devices and of the plant itself.

#### **CLEANING OF METAL PARTS:**

For an easy cleaning of the metal parts of the product, simply use a soft cloth moistened in water and soap or an anti-limestone detergent. To avoid spots caused by calcium in water, we advise drying with a cloth after each use.

Advice: Please use only natural soap-based detergents avoiding those with alcohol, hydrochloric acid or phosphoric