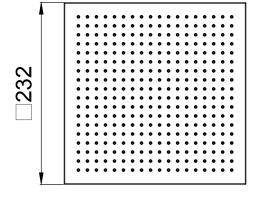

# **DIMENSIONS**

Product Type: **Velvet Head Shower** 

Product Code: E044297

**Velvet Square 230** Product Name:

> Description: Soffione Quadro L230mm

> > Square Head Shower L230mm

Dimensions: L230 mm Material: **ABS** 

Note: completamente ispezionabile | connessione G1/2" - NPT