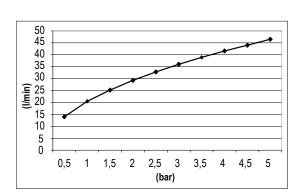

# TECHNICAL DATA SHEET <sup>0</sup>

Product Type: | **Hand Showers** 

Product Code: **E082101**Product Name: **Sense** 

Description: Doccia

Hand Shower

Dimensions: erogatore Ø 110mm

Material: ABS

Note: doccia monogetto con erogatore bianco notes: monojet hand shower with white diffuser

Notes: | monojet nand sr





Functions:



Finishes:



## **DIMENSIONS**



## **FLOWRATE**



#### **PRODUCT CARE**

To avoid damages to the purchased equipment, please observe the following recommendations for use:

- Clean the plumbing before connecting the device.
- Periodically clean the water blade to avoid any limestone deposits that could compromise the good functioning.

Advice: The installation of a filter and water-softener system improves and extends the life of the devices and of the plant itself.

#### **CLEANING OF METAL PARTS:**

For an easy cleaning of the metal parts of the product, simply use a soft cloth moistened in water and soap or an anti-limestone detergent. To avoid spots caused by calcium in water, we advise drying with a cloth after each use.

Advice: Please use only natural soap-based detergents avoiding those with alcohol, hydrochloric acid or phospho