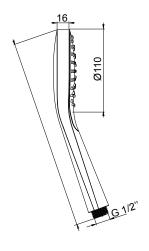

## **DIMENSIONS**

# TECHNICAL DATA SHEET <sup>0</sup>

Product Type: | **Hand Showers** 

Product Code: **E082101**Product Name: **Sense** 

Description: Doccia

Hand Shower

Dimensions: erogatore Ø 110mm

Material: ABS

Note: doccia monogetto con erogatore bianco notes: monojet hand shower with white diffuser