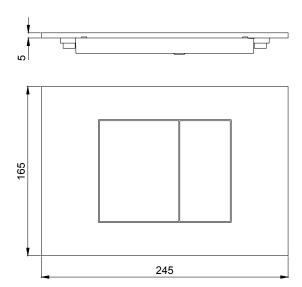

# TECHNICAL DATA SHEET

**WC** plate Product Type: Product Code: E330001 Product Name: placca WC

Description:

Dimensions: 245x165 mm

> Material: Acciaio | Stainless Steel

Compatibile con i modelli: Notes:

GEBERIT SIGMA8 /UP720, SIGMA12 /UP320 e ALPHA 8

## **DIMENSIONS**

Gun Metal Absolute Black

AB

GM